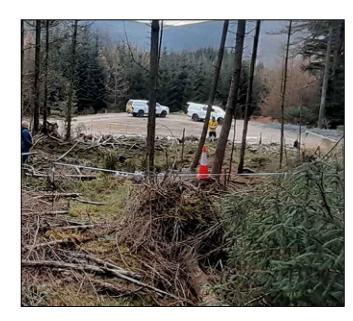

## SITE AREA PLAN

1:25,000 0.5km

SITE PHOTOGRAPH

1:2500 <sup>50m</sup>

GOOGLE MAPS QR CODE

GOOGLE MAPS - https://goo.gl/maps/dkgW36ueTEFeVZ7e8

GOOGLE STREET VIEW - https://goo.gl/maps/MVgrTmz3m7Ksk9UHA

NOTES:

## SITE AREA PLAN

1:25,000 0.5km

SITE PHOTOGRAPH

SITE LOCATION PLAN 1:2500 <sup>50m</sup>

GOOGLE MAPS QR CODE

GOOGLE MAPS - https://goo.gl/maps/dkgW36ueTEFeVZ7e8

GOOGLE STREET VIEW - https://goo.gl/maps/MVgrTmz3m7Ksk9UHA