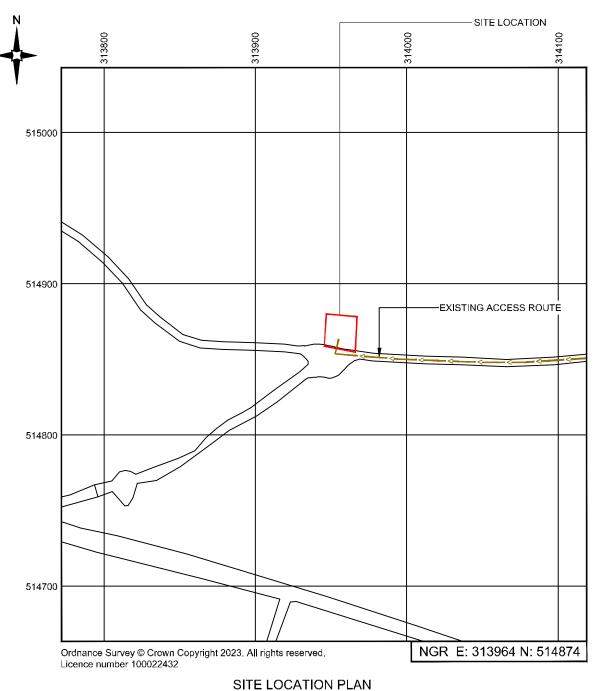

**ENNERDALE FOREST** 

Site ID:

**COP057** 

ENNERDALE FOREST, CAT CRAG. ENNERDALE & KINNISIDE. CUMBRIA

002A SITE LOCATION PLAN

SHARED RURAL NETWORKS

**PLANNING** MBNL Cell ID COP057 UNI15 CA0420 SRN\_UNI15\_M002 В

Reproduced by permission of Ordnance Survey on behalf of the Controller of Her Majesty's Stationery Office All rights reserved. © Crown Copyright licence no. 100022432