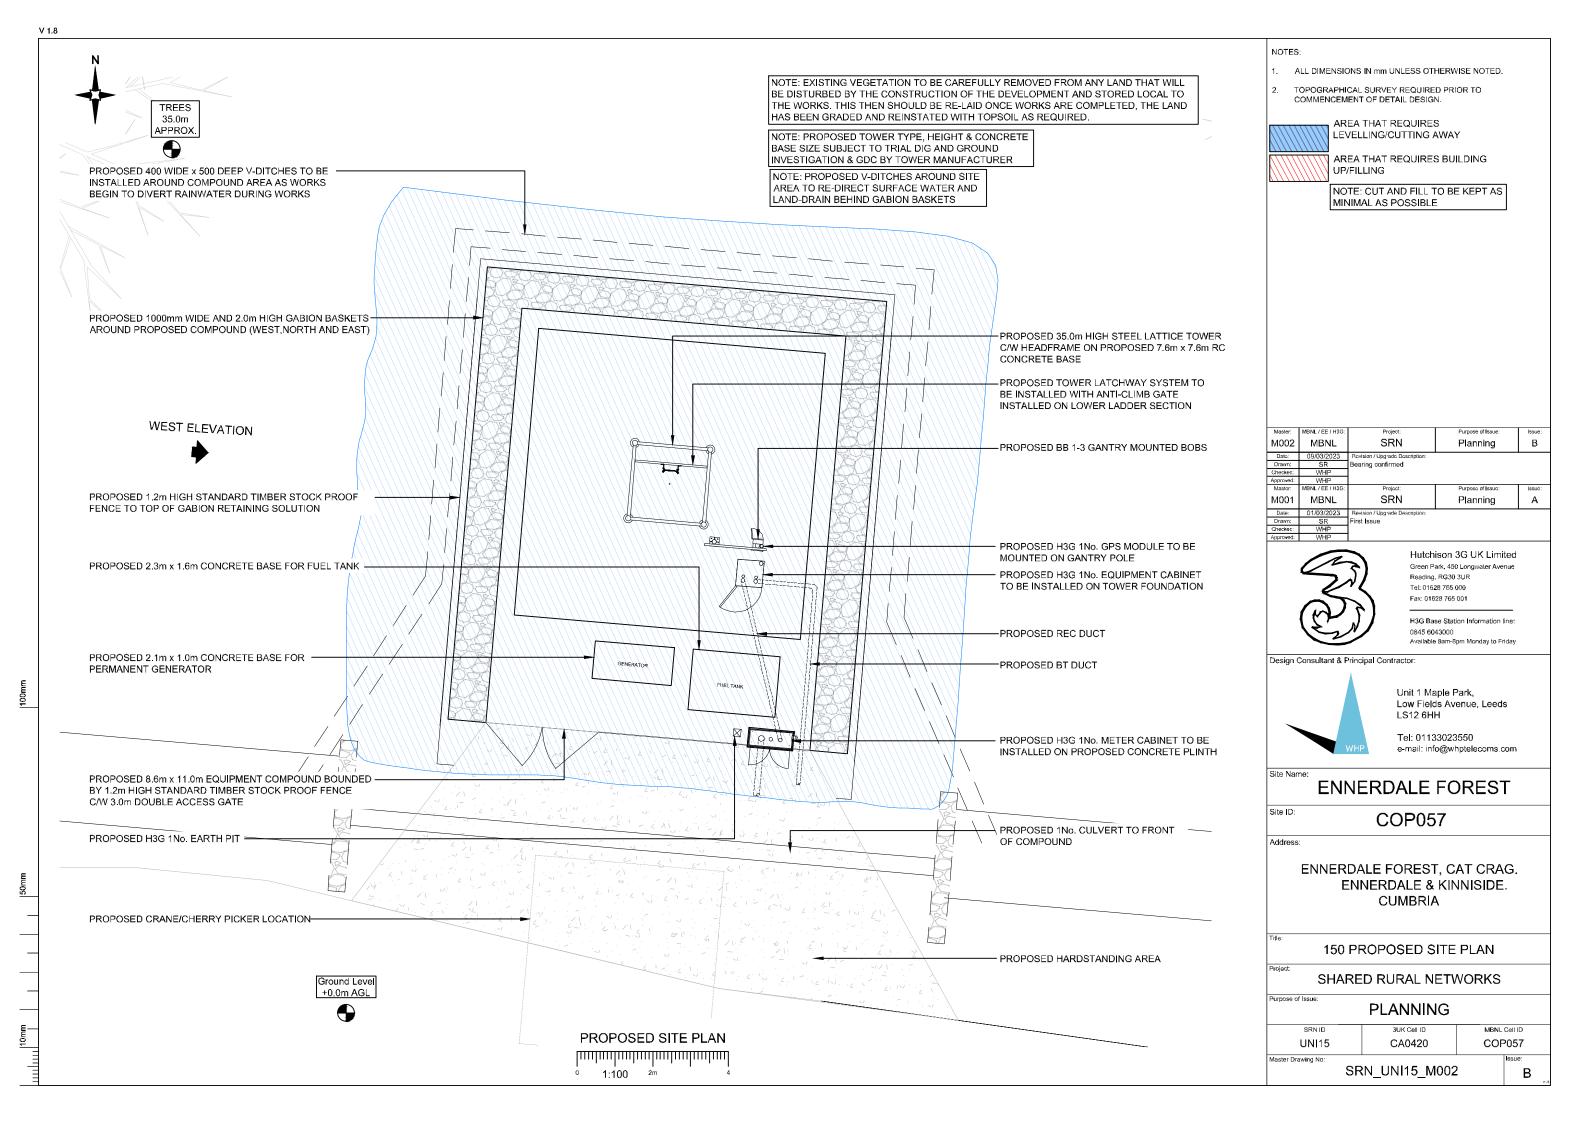

## SITE AREA PLAN

1:25,000 0.5km

SITE PHOTOGRAPH

SITE LOCATION PLAN 1:2500 <sup>50m</sup>

GOOGLE MAPS QR CODE

GOOGLE MAPS - https://goo.gl/maps/dkgW36ueTEFeVZ7e8

GOOGLE STREET VIEW - https://goo.gl/maps/MVgrTmz3m7Ksk9UHA

NOTES:

1. ALL DIMENSIONS IN MM UNLESS OTHERWISE NOTED.

APPLIACTION BOUNDARY:

DIRECTIONS TO SITE:

From Lamplugh A5086 Head Southeast towards Sheriff's gate and continue onto West Road 1.1mi and Turn right onto Cauda Brow 0.7mi, Turn left on 351ft and then turn right on 4.0mi your destination will be on the Right.

ACCESS FROM PUBLIC HIGHWAY (UNCLASSIFIED)

PROPOSED ACCESS

EXISTING ACCESS

ROUTE

ROUTE

| Master:   | MBNL / EE / H3G: | Project:                        | Purpose of Issue: | Issue |
|-----------|------------------|---------------------------------|-------------------|-------|
| M002      | MBNL             | SRN                             | Planning          | В     |
| Date:     | 09/03/2023       | Revision / Upgrade Description: |                   |       |
| Drawn:    | SR               | Bearing confirmed               |                   |       |
| Checkec:  | WHP              | -                               |                   |       |
| Approved: | WHP              |                                 |                   |       |
| Master:   | MBNL / EE / H3G: | Project:                        | Purpose of Issue: | Issue |
| M001      | MBNL             | SRN                             | Planning          | A     |
| Date:     | 01/03/2023       | Revision / Upgrade Description: |                   |       |
| Drawn:    | \$R              | First Issue                     |                   |       |
| Checker:  | WHP              | I                               |                   |       |

## **ENNERDALE FOREST**

Site ID:

**COP057** 

Address:

ENNERDALE FOREST, CAT CRAG. ENNERDALE & KINNISIDE. CUMBRIA

004A APPLICATION SITE BOUNDARY PLAN

SHARED RURAL NETWORKS

**PLANNING** MBNL Cell ID CA0420 UNI15 COP057 SRN\_UNI15\_M002