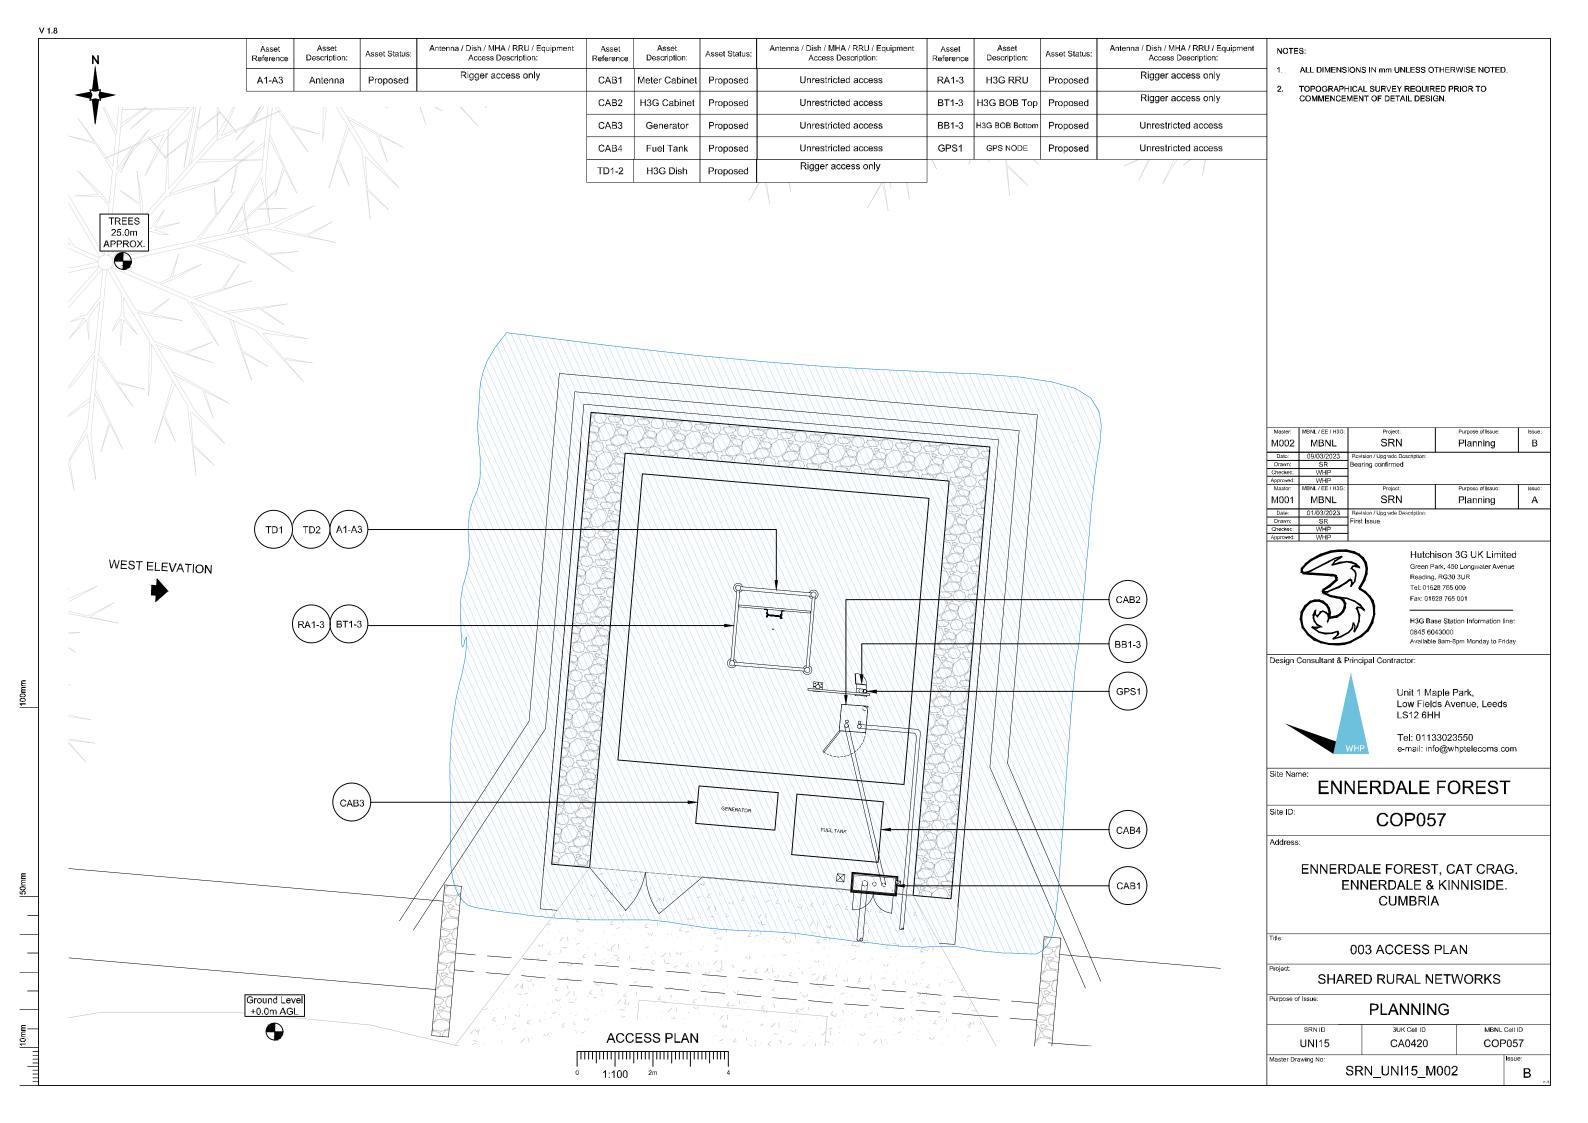

## **ENNERDALE FOREST**

Site ID:

**COP057** 

Address:

ENNERDALE FOREST, CAT CRAG. ENNERDALE & KINNISIDE. CUMBRIA

004A APPLICATION SITE BOUNDARY PLAN

SHARED RURAL NETWORKS

**PLANNING** MBNL Cell ID CA0420 UNI15 COP057 SRN\_UNI15\_M002