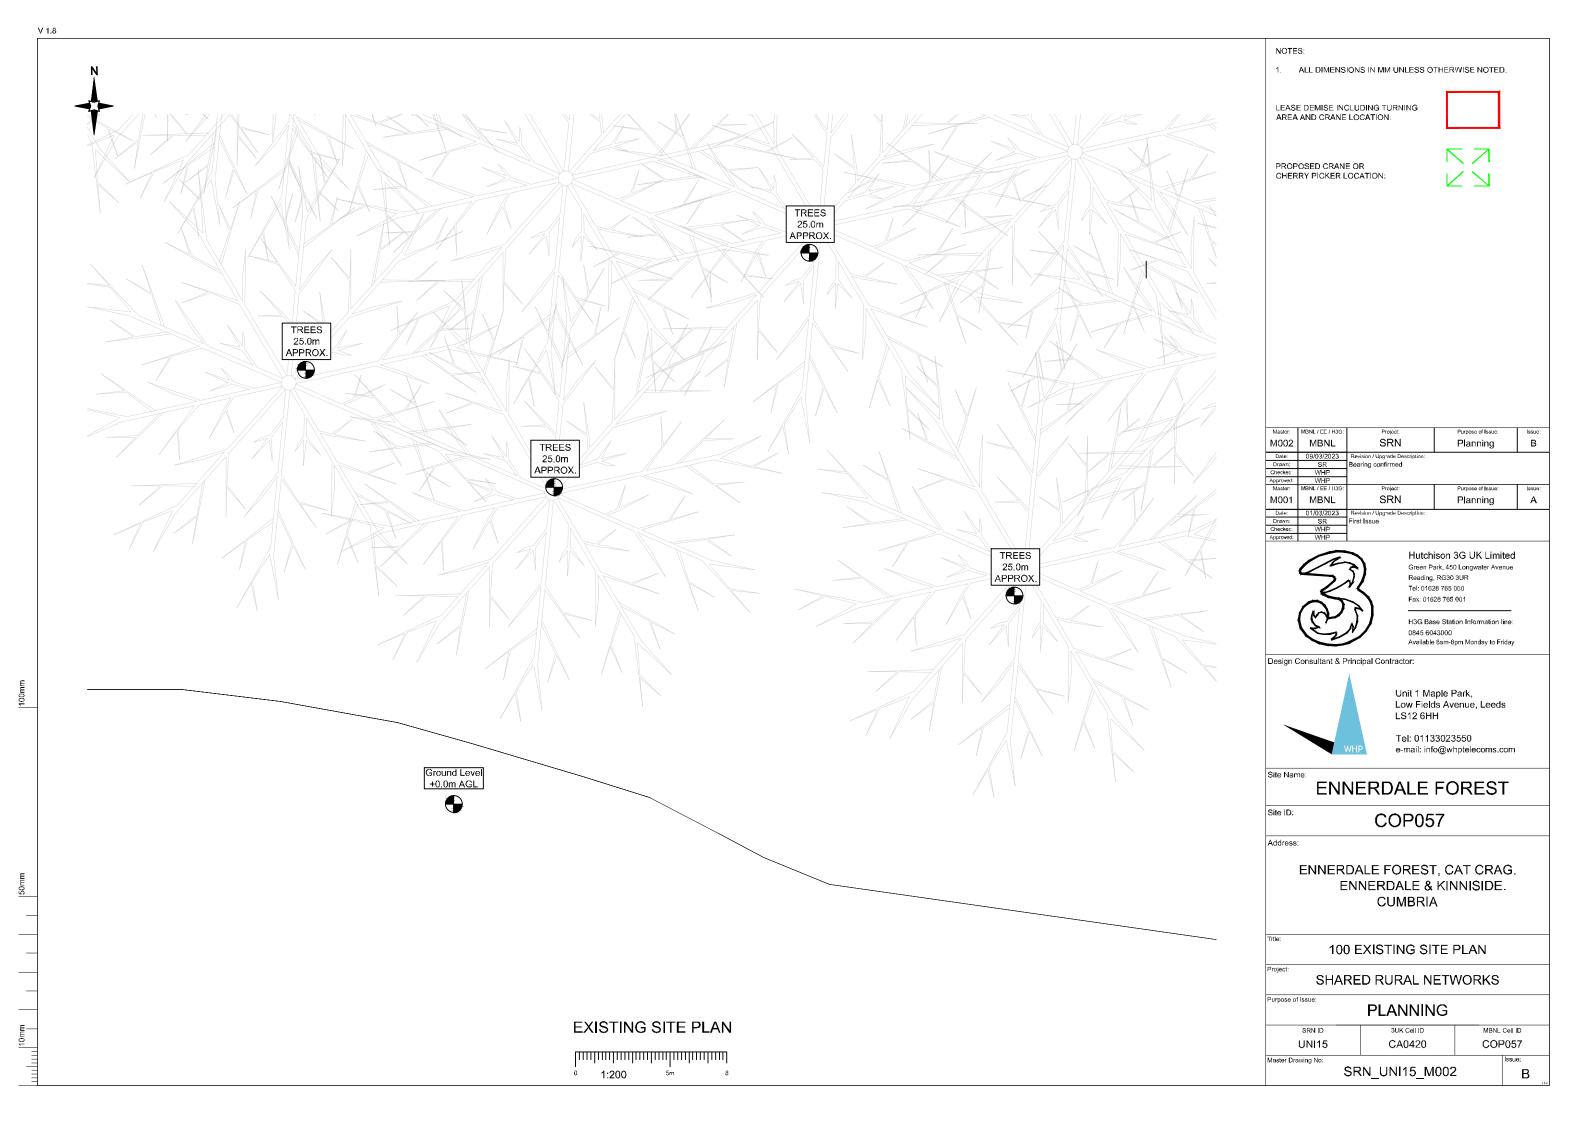

## SITE AREA PLAN

1:25,000 0.5km

SITE PHOTOGRAPH

SITE LOCATION PLAN 1:2500 <sup>50m</sup>

GOOGLE MAPS QR CODE

GOOGLE MAPS - https://goo.gl/maps/dkgW36ueTEFeVZ7e8

GOOGLE STREET VIEW - https://goo.gl/maps/MVgrTmz3m7Ksk9UHA

NOTES:

1. ALL DIMENSIONS IN MM UNLESS OTHERWISE NOTED.

APPLIACTION BOUNDARY:

DIRECTIONS TO SITE:

From Lamplugh A5086 Head Southeast towards Sheriff's gate and continue onto West Road 1.1mi and Turn right onto Cauda Brow 0.7mi, Turn left on 351ft and then turn right on 4.0mi your destination will be on the Right.

ACCESS FROM PUBLIC HIGHWAY (UNCLASSIFIED)

PROPOSED ACCESS

EXISTING ACCESS

ROUTE

ROUTE

| Master:   | MBNL / EE / H3G: | Project:                        | Purpose of Issue: | Issue |
|-----------|------------------|---------------------------------|-------------------|-------|
| M002      | MBNL             | SRN                             | Planning          | В     |
| Date:     | 09/03/2023       | Revision / Upgrade Description: |                   |       |
| Drawn:    | SR               | Bearing confirmed               |                   |       |
| Checkec:  | WHP              | -                               |                   |       |
| Approved: | WHP              |                                 |                   |       |
| Master:   | MBNL / EE / H3G: | Project:                        | Purpose of Issue: | Issue |
| M001      | MBNL             | SRN                             | Planning          | A     |
| Date:     | 01/03/2023       | Revision / Upgrade Description: |                   |       |
| Drawn:    | \$R              | First Issue                     |                   |       |
| Checker:  | WHP              | I                               |                   |       |

## **ENNERDALE FOREST**

Site ID:

**COP057** 

Address:

ENNERDALE FOREST, CAT CRAG. ENNERDALE & KINNISIDE. CUMBRIA

004A APPLICATION SITE BOUNDARY PLAN

SHARED RURAL NETWORKS

**PLANNING** MBNL Cell ID CA0420 UNI15 COP057 SRN\_UNI15\_M002