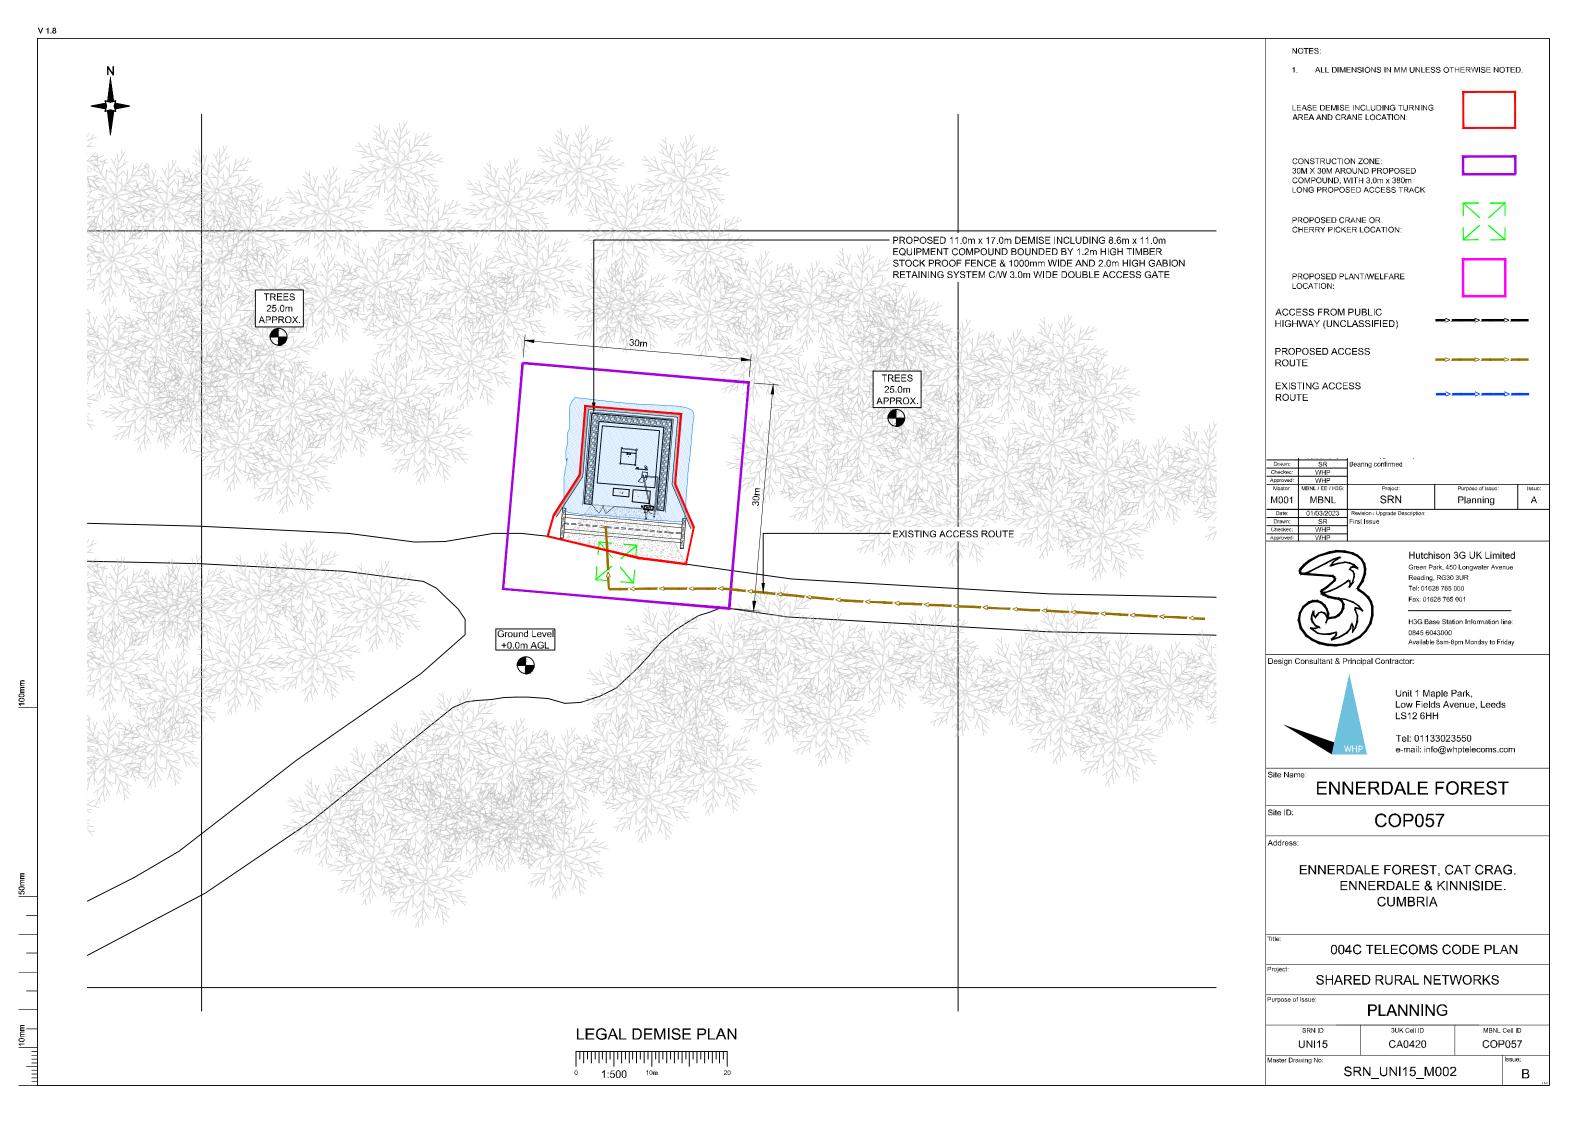

## SITE AREA PLAN

1:25,000 0.5km

SITE PHOTOGRAPH

1:2500 <sup>50m</sup>

GOOGLE MAPS QR CODE

GOOGLE MAPS - https://goo.gl/maps/dkgW36ueTEFeVZ7e8

GOOGLE STREET VIEW - https://goo.gl/maps/MVgrTmz3m7Ksk9UHA

NOTES:

1. ALL DIMENSIONS IN MM UNLESS OTHERWISE NOTED.

APPLIACTION BOUNDARY: DIRECTIONS TO SITE:

From Lamplugh A5086 Head Southeast towards Sheriff's gate and continue onto West Road 1.1mi and Turn right onto Cauda Brow 0.7mi, Turn left on 351ft and then turn right on 4.0mi your destination will be on the Right.

ACCESS FROM PUBLIC HIGHWAY (UNCLASSIFIED)

PROPOSED ACCESS ROUTE

EXISTING ACCESS ROUTE

M002 MBNL SRN Planning M001 MBNL SRN Planning

Hutchison 3G UK Limited Green Park, 450 Longwaler Avenue Reading, RG30 3UR Tel: 01628 765 000 Fax: 01628 765 001

**ENNERDALE FOREST** 

Site ID:

**COP057** 

ENNERDALE FOREST, CAT CRAG. ENNERDALE & KINNISIDE. CUMBRIA

002A SITE LOCATION PLAN

SHARED RURAL NETWORKS

**PLANNING** MBNL Cell ID COP057 UNI15 CA0420 SRN\_UNI15\_M002 В