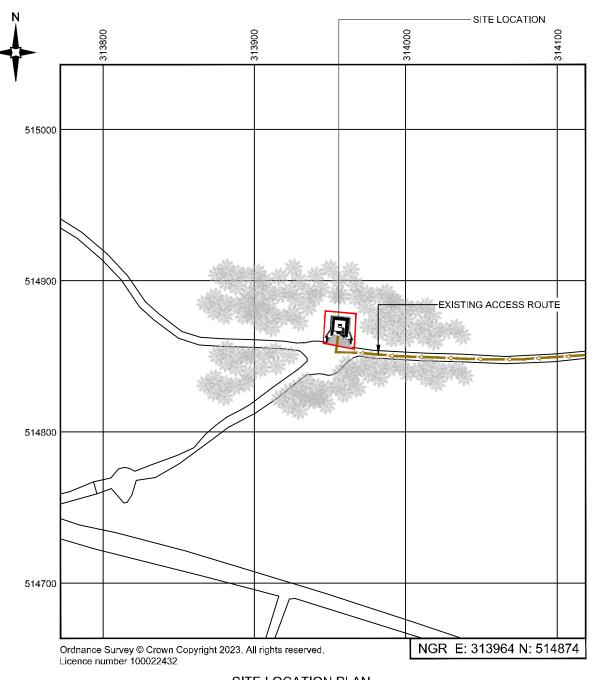

## SITE AREA PLAN

1:25,000 0.5km

SITE PHOTOGRAPH

1:2500 <sup>50m</sup>

GOOGLE MAPS QR CODE

GOOGLE MAPS - https://goo.gl/maps/dkgW36ueTEFeVZ7e8

GOOGLE STREET VIEW - https://goo.gl/maps/MVgrTmz3m7Ksk9UHA

NOTES:

ACCESS FROM PUBLIC HIGHWAY (UNCLASSIFIED)

PROPOSED ACCESS ROUTE

EXISTING ACCESS ROUTE

M002 MBNL SRN Planning M001 MBNL SRN Planning

Hutchison 3G UK Limited Green Park, 450 Longwaler Avenue Reading, RG30 3UR Tel: 01628 765 000 Fax: 01628 765 001

**ENNERDALE FOREST** 

Site ID:

**COP057** 

ENNERDALE FOREST, CAT CRAG. ENNERDALE & KINNISIDE. CUMBRIA

002A SITE LOCATION PLAN

SHARED RURAL NETWORKS

**PLANNING** MBNL Cell ID COP057 UNI15 CA0420 SRN\_UNI15\_M002 В