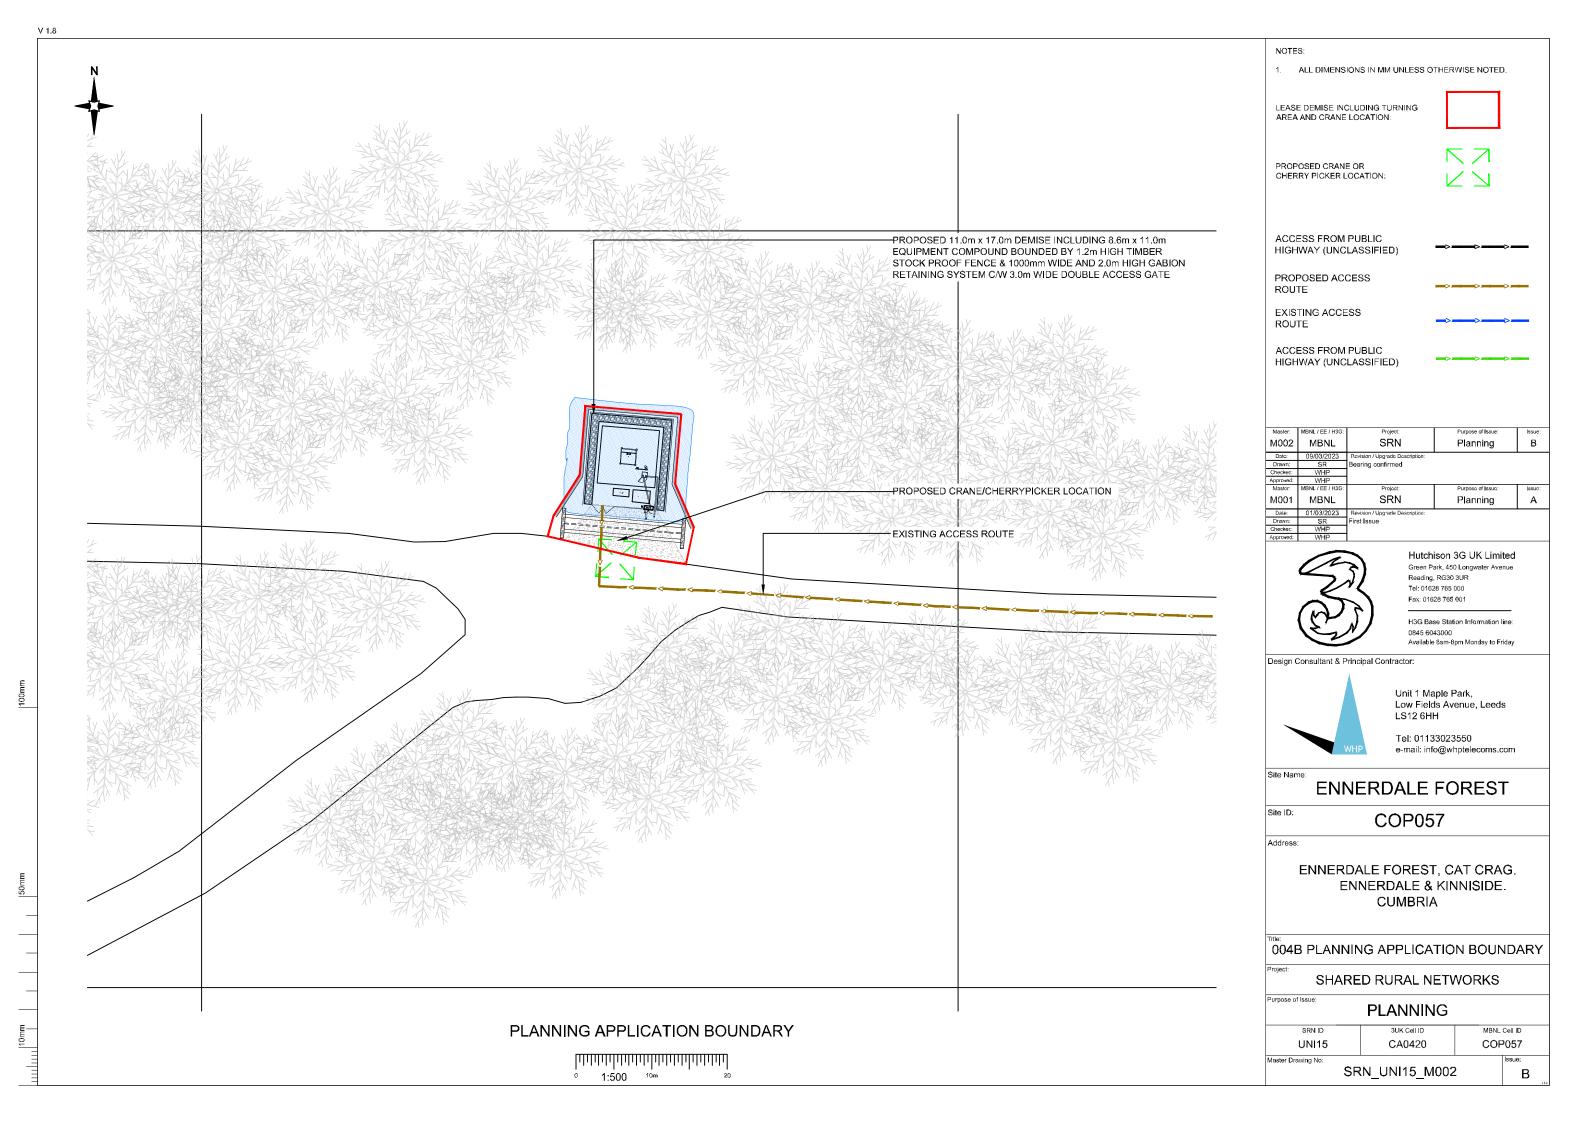

1. ALL DIMENSIONS IN MM UNLESS OTHERWISE NOTED.

APPLIACTION BOUNDARY: DIRECTIONS TO SITE:

From Lamplugh A5086 Head Southeast towards Sheriff's gate and continue onto West Road 1.1mi and Turn right onto Cauda Brow 0.7mi, Turn left on 351ft and then turn right on 4.0mi your destination will be on the Right.

ACCESS FROM PUBLIC HIGHWAY (UNCLASSIFIED)

PROPOSED ACCESS ROUTE

EXISTING ACCESS ROUTE

M002 MBNL SRN Planning M001 MBNL SRN Planning

Hutchison 3G UK Limited Green Park, 450 Longwaler Avenue Reading, RG30 3UR Tel: 01628 765 000 Fax: 01628 765 001

ACCESS FROM PUBLIC HIGHWAY (UNCLASSIFIED)

PROPOSED ACCESS

EXISTING ACCESS

ROUTE

ROUTE

| Master:   | MBNL / EE / H3G: | Project:                        | Purpose of Issue: | Issue |
|-----------|------------------|---------------------------------|-------------------|-------|
| M002      | MBNL             | SRN                             | Planning          | В     |
| Date:     | 09/03/2023       | Revision / Upgrade Description: |                   |       |
| Drawn:    | SR               | Bearing confirmed               |                   |       |
| Checkec:  | WHP              | -                               |                   |       |
| Approved: | WHP              |                                 |                   |       |
| Master:   | MBNL / EE / H3G: | Project:                        | Purpose of Issue: | Issue |
| M001      | MBNL             | SRN                             | Planning          | A     |
| Date:     | 01/03/2023       | Revision / Upgrade Description: |                   |       |
| Drawn:    | \$R              | First Issue                     |                   |       |
| Checker:  | WHP              | I                               |                   |       |

## **ENNERDALE FOREST**

Site ID:

**COP057** 

Address:

ENNERDALE FOREST, CAT CRAG. ENNERDALE & KINNISIDE. CUMBRIA

004A APPLICATION SITE BOUNDARY PLAN

SHARED RURAL NETWORKS

**PLANNING** MBNL Cell ID CA0420 UNI15 COP057 SRN\_UNI15\_M002