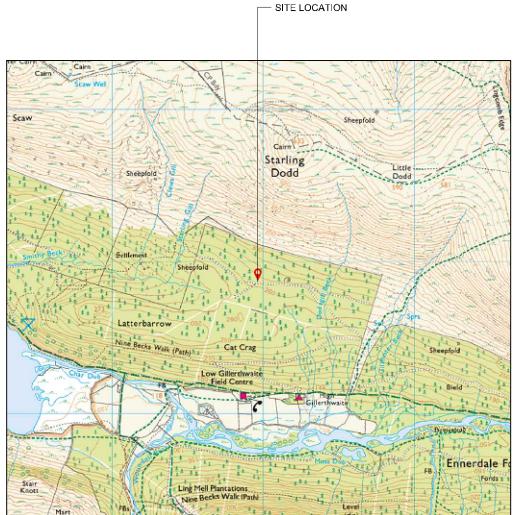

## SITE AREA PLAN

1:25,000 0.5km

SITE PHOTOGRAPH

1:2500 <sup>50m</sup>

GOOGLE MAPS QR CODE

GOOGLE MAPS - https://goo.gl/maps/dkgW36ueTEFeVZ7e8

GOOGLE STREET VIEW - https://goo.gl/maps/MVgrTmz3m7Ksk9UHA

NOTES:

**ENNERDALE FOREST** 

Site ID:

**COP057** 

ENNERDALE FOREST, CAT CRAG. ENNERDALE & KINNISIDE. CUMBRIA

002A SITE LOCATION PLAN

SHARED RURAL NETWORKS

**PLANNING** MBNL Cell ID COP057 UNI15 CA0420 SRN\_UNI15\_M002 В

Reproduced by permission of Ordnance Survey on behalf of the Controller of Her Majesty's Stationery Office All rights reserved. © Crown Copyright licence no. 100022432